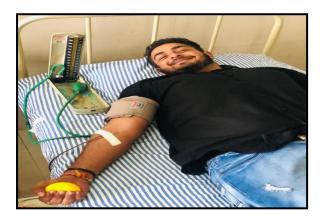

## Report on Blood Donation Camp by NSS and Social Service Club

"Service to man is Service to God". NSS Unit of Uka Tarsadia University organized Blood Donation camp in the campus in association with Sardar Smarak Hospital on the occasion of 84<sup>th</sup> Birthday of beloved patron Shri Bhagubhai Patel, President, Bardoli Pradesh Kelavani Mandal on 28-08-2019. The NSS Unit planned and organized this event and to their surprise the response was huge. Many students voluntarily came up to donate the blood. Many checkups for blood pressure and other tests were conducted by the doctors. Total 15 students from B.V. Patel Institute of Management have donated blood in the camp. Members of NSS actively participated in organizing and managing the event. Refreshments were provided to the students who were part of the camp.